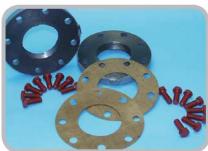

#### **Companion Flange Assemblies**

These kits include all the equipment necessary for mounting a meter in a pipeline. The kit consists of flanges, coated flange bolts, and gaskets.