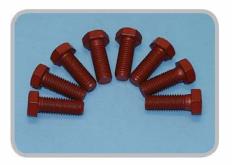

## **Coated Flange Bolts**

These bolts have a lubricious, polymer-based coating to help prevent galling of the threads in the meter body.