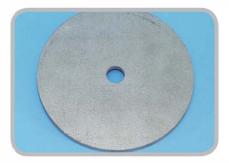

#### **Restricting Flow Orifice Plates**

Critical flow orifice plates provide low cost protection against meter overspeed. Plates are installed 2 to 4 pipe diameters downstream for maximum effectiveness.