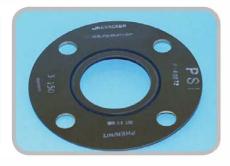

#### Flange Gaskets

LineBacker™ gaskets, with their unique sealing element, use the lowest possible clamp and compressive load to eliminate flange leaks.